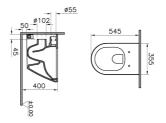

Name Integra Vaso Sospeso Rim

Collection Integra
Colore Bianco

Designer VitrA Design Team

Formato 54 cm

Product Code: 7041B003-0075

## Description

Senza Funzione Bidet, 54Cm, Bianco

VitrA reserves the right to make changes in products and technical details without prior notice.

All drawings contain the necessary measurements which are subject to standard tolerances. For exact measurements, in particular for customized installation scenarios, it can only be taken from the finished ceramic product.