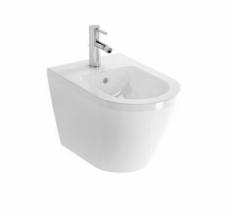

Name Integra Bidet Sospeso

Collection Integra
Colore Bianco

Designer VitrA Design Team

Opzioni foro rubinetteria 1 foro per rubinetto

Product Code: 7042B003-0288

## Description

Foro Rubinetto, Senza Troppo Pieno, Bianco

VitrA reserves the right to make changes in products and technical details without prior notice.

All drawings contain the necessary measurements which are subject to standard tolerances. For exact measurements, in particular for customized installation scenarios, it can only be taken from the finished ceramic product.