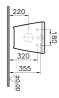

Name Integra Bidet Sospeso

Collection Integra
Colore Bianco

Designer VitrA Design Team

Opzioni foro rubinetteria 1 foro per rubinetto

Product Code: 7042B003-0288

## Description

Foro Rubinetto, Senza Troppo Pieno, Bianco

VitrA reserves the right to make changes in products and technical details without prior notice.

All drawings contain the necessary measurements which are subject to standard tolerances. For exact measurements, in particular for customized installation scenarios, it can only be taken from the finished ceramic product.