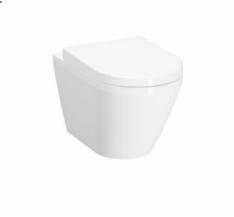

Name Integra Vaso Sospeso Rim

Collection Integra
Colore Bianco

Designer VitrA Design Team

Formato 54 cm

Product Code: 7041B003-0075

## Description

Senza Funzione Bidet, 54Cm, Bianco

VitrA reserves the right to make changes in products and technical details without prior notice.

All drawings contain the necessary measurements which are subject to standard tolerances. For exact measurements, in particular for customized installation scenarios, it can only be taken from the finished ceramic product.